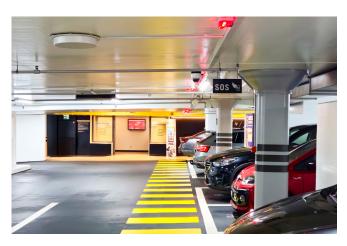

## The first multi-storey car park in Switzerland with complete DAB<sup>+</sup> radio coverage and a high-quality audio system.

The Casino-Palace multi-storey car park is in a prominent location in Lucerne – directly on the lake between the casino and the 5-star Grand Hotel Mandarin Oriental (formerly The Palace). It goes without saying that car park guests have very high expectations in terms of comfort and security.

#### More comfort. More security.

Following a comprehensive evaluation and an installation phase lasting several weeks, car park guests are now offered top-class convenience. While in most car parks the radio goes silent shortly after passing through the barrier, visitors to the Casino Palace car park can now enjoy undisturbed and crystal-clear DAB+ reception right into the furthest corner on all five underground parking levels.

#### Good to know. / In a nutshell. / Background.

In many multi-storey car parks, it is dark and narrow as soon as you enter. The radio often goes silent as soon as you reach the barrier. Guests in the Casino-Palace Luzern car park are spared this experience. Thanks to DAB repeaters, reception is not interrupted in the middle of the news or during your favourite song. The system is also a safety feature: if the radio only works again after leaving the car park, there is a high risk of distraction and accidents.