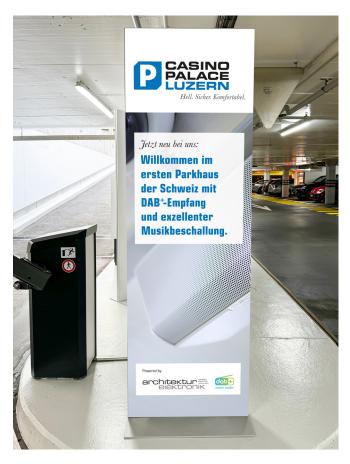

#### More comfort. More security.

Following a comprehensive evaluation and an installation phase lasting several weeks, car park guests are now offered top-class convenience. While in most car parks the radio goes silent shortly after passing through the barrier, visitors to the Casino Palace car park can now enjoy undisturbed and crystal-clear DAB+ reception right into the furthest corner on all five underground parking levels.

#### Good to know. / In a nutshell. / Background.

In many multi-storey car parks, it is dark and narrow as soon as you enter. The radio often goes silent as soon as you reach the barrier. Guests in the Casino-Palace Luzern car park are spared this experience. Thanks to DAB repeaters, reception is not interrupted in the middle of the news or during your favourite song. The system is also a safety feature: if the radio only works again after leaving the car park, there is a high risk of distraction and accidents.