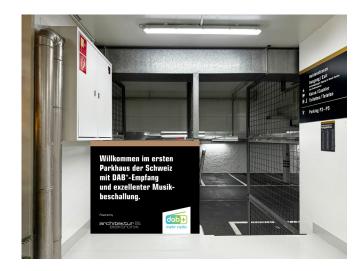

#### More comfort. More security.

Following a comprehensive evaluation and an installation phase lasting several weeks, car park guests are now offered top-class convenience. While in most car parks the radio goes silent shortly after passing through the barrier, visitors to the Casino Palace car park can now enjoy undisturbed and crystal-clear DAB+ reception right into the furthest corner on all five underground parking levels.

#### Good to know. / In a nutshell. / Background.

In many multi-storey car parks, it is dark and narrow as soon as you enter. The radio often goes silent as soon as you reach the barrier. Guests in the Casino-Palace Luzern car park are spared this experience. Thanks to DAB repeaters, reception is not interrupted in the middle of the news or during your favourite song. The system is also a safety feature: if the radio only works again after leaving the car park, there is a high risk of distraction and accidents.